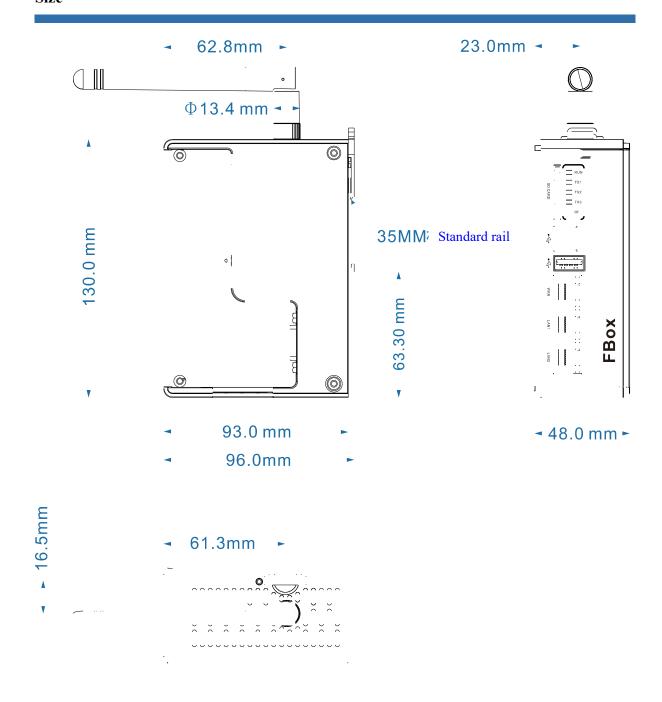

Tel: 4008-033-022

Size

Tel: 4008-033-022 We will push devices intellectualization step by step . 5