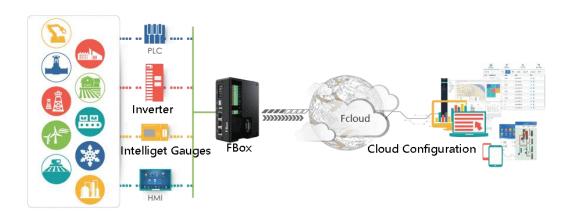

### **Products Overview**

FBox series products are local intelligent data collection terminals of industrial IIoT platform pushed by Flexem, which can realize on-site devices remote data collection, remote downloading and maintenance. It supports over 350 industrial devices drives protocols, various communication connections to most industrial controller devices. It supports variable internet ways and Flexem cloud server, and you can realize remote equipping, diagnose and managing functions.