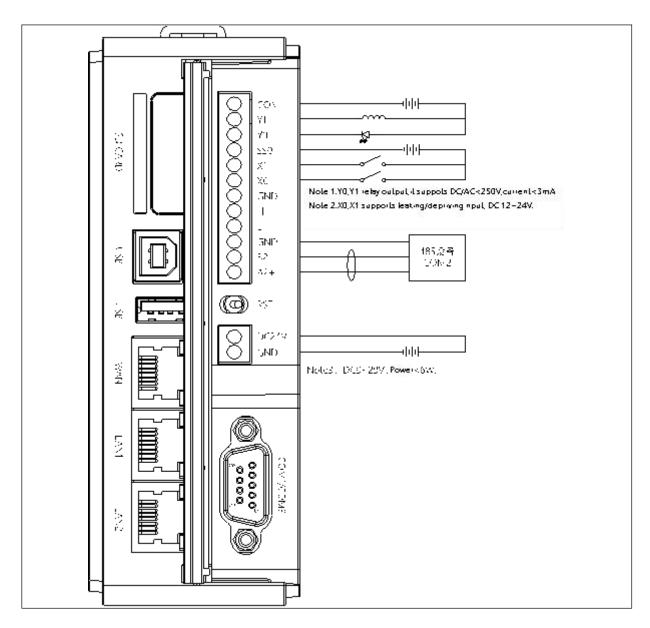

## **Wiring Definition**

| Pin 5          | Ŋ Din Q  | Pin1 | Rx-(B) (COM1 RS485-2/4) |
|----------------|----------|------|-------------------------|
|                | n Pin 9  | Pin2 | RxD_PLC (COM1 RS232)    |
|                | <b>M</b> | Pin3 | TxD_PLC (COM1 RS232)    |
| "" o ""<br>o o |          | Pin4 | Tx- (COM1 RS485-4)      |
|                |          | Pin5 | GND                     |
| 0              |          | Pin6 | Rx+(A) (COM1 RS485-2/4) |
|                | <b>少</b> | Pin7 | RxD_PC/PLC (COM3 RS232) |
| Pin 1          | Pin 6    | Pin8 | TxD_PC/PLC (COM3 RS232) |
|                | IJ       | Pin9 | Tx+ (COM1 RS485-4)      |